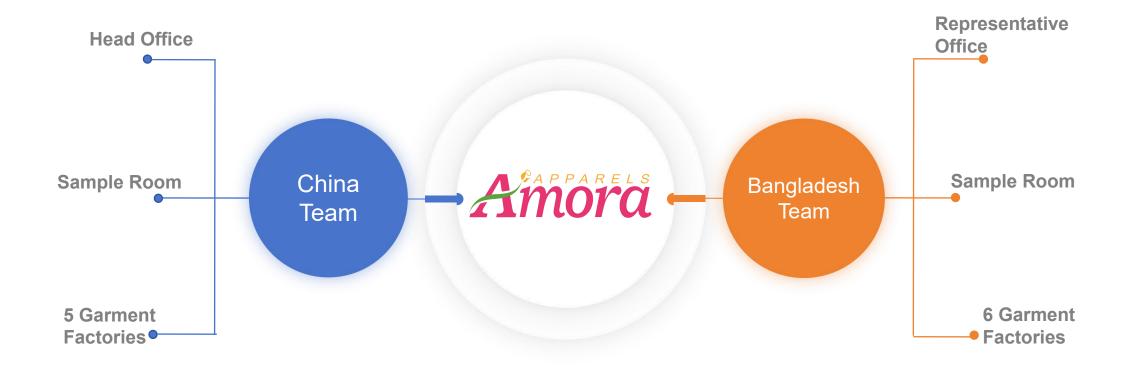

With technical center in China, and production bases both in Bangladesh and China, complemented by self owned fabrics and accessories factories, Amora integrates the production of Apparels & Fabrics & Accessories, we set the benchmark for quality and reliability in the professional apparel manufacturing sector.

## **Sister Companies**

With full comprehending on customers various demands , Amora is committed to integrating production bases in Bangladesh & China, as well as the Fabrics & Accessories production, offering flexible customized services to every customer.

#### 1. Production Layout in Bangladesh

- 6 garment factories in Dhaka.

#### 2. Production Layout in China

- 5 factories in Fujian, Guizhou, Jiangxi.