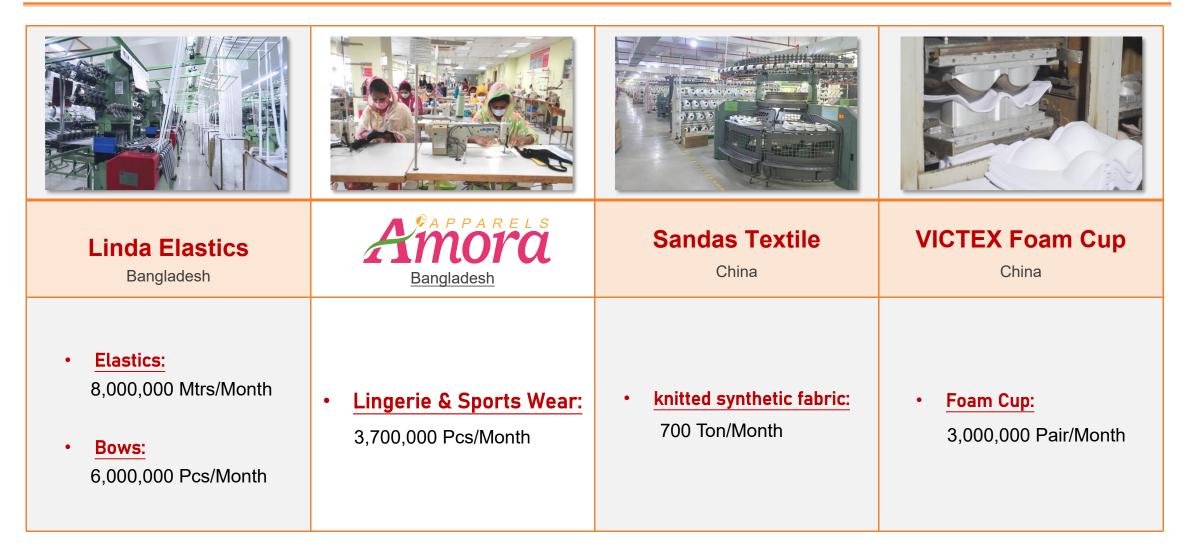

### **Materials Sourcing (Local):**

- Elastics from sister factory Linda Elastics Limited.
- Trims from local suppliers.

### **Production Capacity/ Future Plans**

| CURRENT     |       |                |  |  |  |
|-------------|-------|----------------|--|--|--|
| Items       | Lines | Capacity/Month |  |  |  |
| Bra         | 35    | 700 K          |  |  |  |
| Panty/Boxer | 80    | 3 M            |  |  |  |
| TOTAL       | 115   | 3.7 M          |  |  |  |

| FUTURE PLAN (Q4 2025) |                      |       |  |  |  |
|-----------------------|----------------------|-------|--|--|--|
| Items                 | Lines Capacity/Month |       |  |  |  |
| Bra                   | 57                   | 1.5 M |  |  |  |
| Panty/Boxer           | 175                  | 6.5 M |  |  |  |
| TOTAL                 | 232                  | 8 M   |  |  |  |