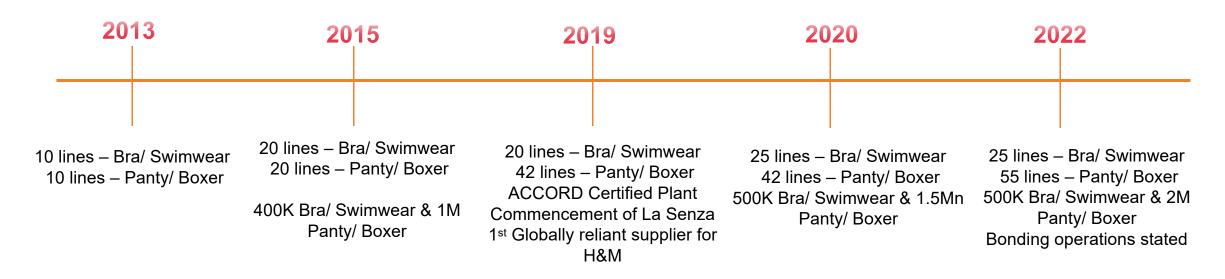

**Amora Apparels Limited** 

a Leading Lingerie, Swimwear, Sports Wear Manufacturer



# **VICTEX** Group







# **About Amora**

◆ Established: 2013

◆ Location: Dhaka, Bangladesh.

◆ Head office & Technical Center: Xiamen, China.

◆ Main products: Lingerie, Swimwear, Sports wear, and Casual Wear.







**Competitive Price** 



**Punctual Delivery** 



**Professional Service** 

### **Milestone**



### **OVERVIEW**

- > 2011, Victex Head office established in Xiamen, China.
- Ventured into lingerie in 2013
- Expansion of new building in 2019
- > Another new unit started from 2023

### TIMELINE OF OPERATIONS & MONTHLYCAPACITY



# **Products**





### **Lingerie**

- Bra
- Panties
- Sex Lingerie
- Bonding



### **Swim Wear**

- Bikini
- Tankini
- One-piece

### **Sports Wear**

- Sports Bra
- Yoga Wear
- Training



### **Casual Wear**

- T Shirt/ Polo
- Тор
- Pants
- Hoodies



### **Products**



### **Product Types:**

- Ladies' Lingerie and underwear.
- Girl's & Ladies' vest, top, beachwear, bodysuit, Swimwear.
- Men's & Boy's boxer, briefs, activewear.
- > Kids romper, knit items, panty and boxer.

### **Fabrication:**

- Cotton, cotton/spandex, viscose/spandex, CVC and different type of blended fabric are from Bangladesh
- Micro/lace fabric is sourced from China by Victex Head office.

### **Materials Sourcing (Imported):**

- Laces (fabric & trims), special elastics, cups and wires, H&E and other specia